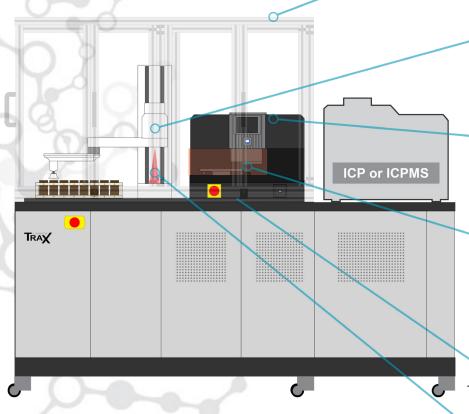

### **Robotic Sample Handling**

- Reduced operator input - Fully-automated sample handling - 24/7 operation

#### **Laser Module**

Various laser modules are available depending on the application requirements

#### **Barcode Scanner**

Reads sample ID
 Two-way LIMS communication
 Auto-builds real-time ICPMS run list