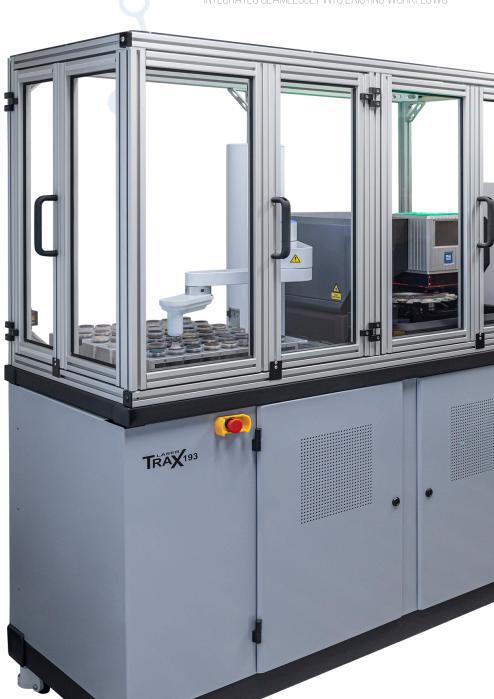

FULLY AUTOMATED PLATFORM FOR LA-ICPMS THAT INTEGRATES SEAMLESSLY INTO EXISTING WORKFLOWS

#### Class 1 Laser Interlocked Enclosure

- Customizable for sample volumes
- Add/remove samples during operation
- Extraction available

### **Robotic Sample Handling**

- Reduced operator input - Fully-automated sample handling - 24/7 operation