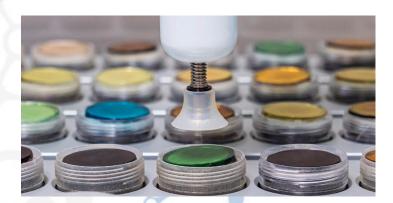

#### SelfSeal Sample Chamber

- 5 s gas purge per sample
- Automated chamber cleaning
- High sample transport efficiency
- Enhanced signal response

- Rapid sample changeover